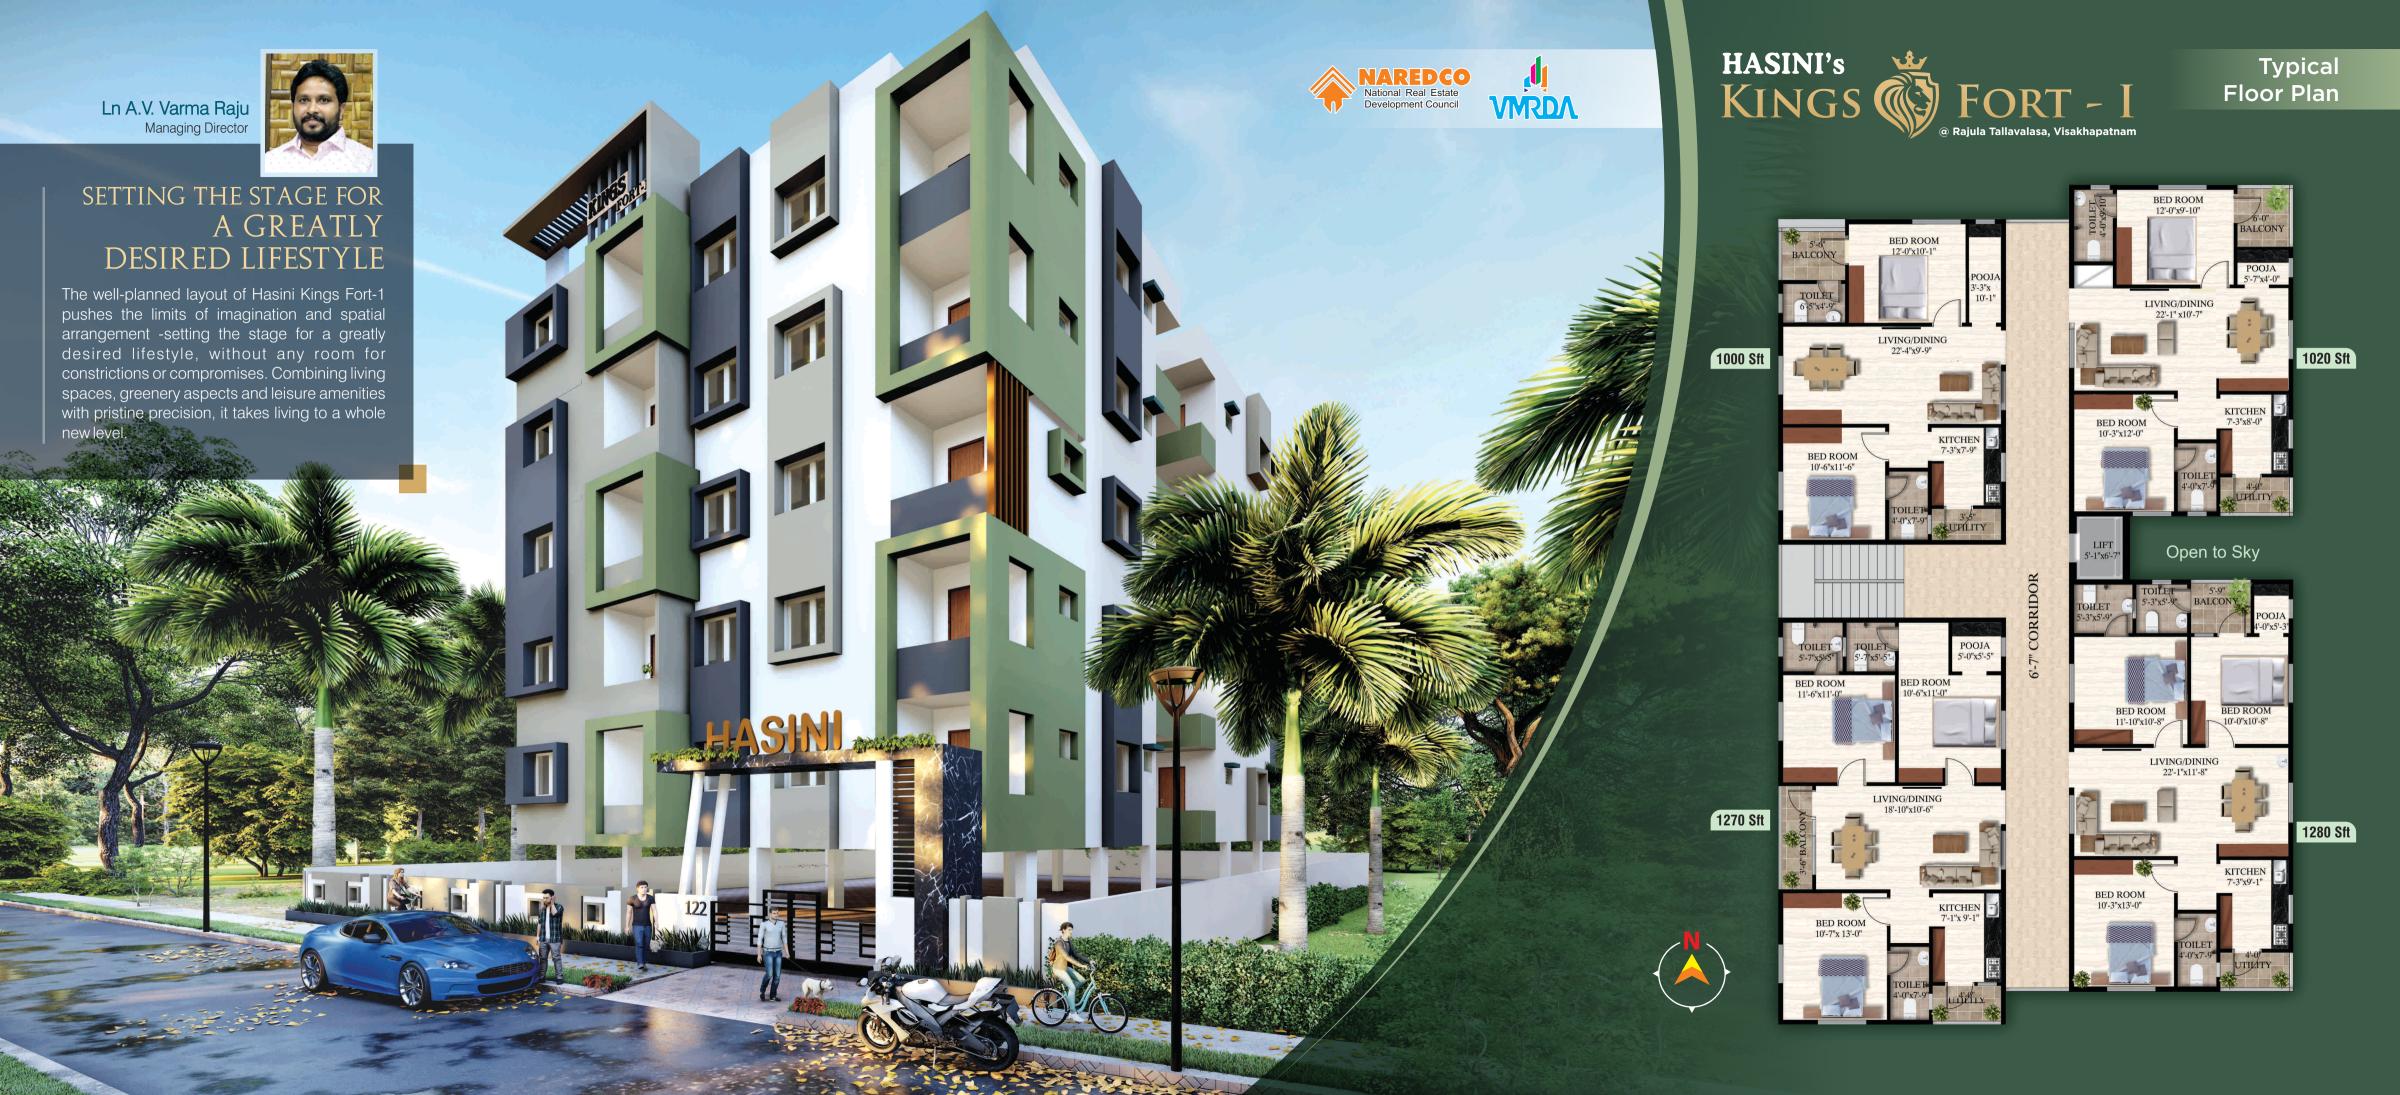

## Specifications -

- The Building shall be R.C.C. framed structure ( colours 1.1<sup>1/2</sup>.2 beams, slab lintel and sunshades) designed to I.S.I standards (1:2:3).
- All Internal walls with 4<sup>1/2</sup> thick and all external walls with 6" thick brick wails r. cement mortar.
- a) Ceiling plastering will be 1:5 b) All internal and external walls will be 1:5
- Main Door Frame W.P.C and shutter with Teak play. Internal Flush Doors and windows U.P.V.C.
- Polished Granite Platform with steel sink.
- White Colour Sanitary ware and CP Coated Brass fittings of standard company, ceramic Tile Flooring with Glazed Tile dadoing upto 6.6 heights.
- Vitrified Tiles (2/2) for living, Dining, Bed Rooms and Kitchen and vitrified Tiles ts. Balconies and Utility
  - a) All Running Water lines with suitable pipe lines and C.P.V.C Fittings
  - b) All Sanitary waste water lines are with 3" & 4" PVC pipe lines
- External surface have one coat of primer and two coats of emulsion point and internal walls one coat primer, two coats of emulsion and internal wall two coats of Putty.
- Concealed copper wiring with adequate light power, fan points and provision for exhaust fans. (AC point in all Bed rooms, Geyser point in Master Toilet, T.V. and Telephone points in Hall, Aqua guard point in Kitchen, washing machine point in Utility).
- Water Supply through overhead storage tank from
- Wardrobe provision will be provided in two bed
- Six Passenger lift will be provided.
- Common Generator will be provided.

LIFESTYLE A LOFTY

EDGE

Architects

**DESIGN ARC-TEC** ARCHITECTS & ENGINEERS

> ENG. K. UDAY SANKAR Ph: 99633 79888

Contact:

Note: This brochure is purely a conceptual presentation and not a legal offering. The promoters reserve the right to make changes in elevation, specifications and plans as deemed fit.