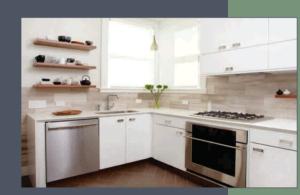

## Specifications -

- The Building shall be R.C.C. framed structure ( colours 1.1<sup>1/2</sup>.2 beams, slab lintel and sunshades) designed to I.S.I standards (1:2:3).
- All Internal walls with 4<sup>1/2</sup> thick and all external walls with 6" thick brick wails r. cement mortar.
- a) Ceiling plastering will be 1:5 b) All internal and external walls will be 1:5
- Main Door Frame W.P.C and shutter with Teak play. Internal Flush Doors and windows U.P.V.C.
- Polished Granite Platform with steel sink.
- White Colour Sanitary ware and CP Coated Brass fittings of standard company, ceramic Tile Flooring with Glazed Tile dadoing upto 6.6 heights.
- Vitrified Tiles (2/2) for living, Dining, Bed Rooms and Kitchen and vitrified Tiles ts. Balconies and Utility
  - a) All Running Water lines with suitable pipe lines and C.P.V.C Fittings
  - b) All Sanitary waste water lines are with 3" & 4" PVC pipe lines
- External surface have one coat of primer and two coats of emulsion point and internal walls one coat primer, two coats of emulsion and internal wall two coats of Putty.
- Concealed copper wiring with adequate light power, fan points and provision for exhaust fans. (AC point in all Bed rooms, Geyser point in Master Toilet, T.V. and Telephone points in Hall, Aqua guard point in Kitchen, washing machine point in Utility).
- Water Supply through overhead storage tank from
- Wardrobe provision will be provided in two bed
- Six Passenger lift will be provided.
- Common Generator will be provided.